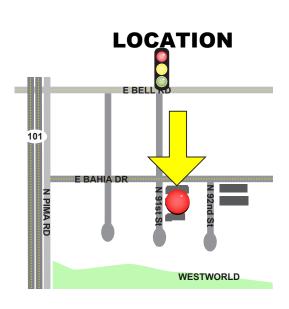

# MCDOWELL MOUNTAIN BUSINESS PARK OFFICE/WAREHOUSE FOR LEASE ±2,001-4,209 SF

16445 N 91ST STREET | SUITE 101/102 | SCOTTSDALE, ARIZONA 85260 I-1 ZONING - LIGHT INDUSTRIAL, CITY OF SCOTTSDALE **END UNIT!** 100% HVAC 16445 105 / 106 101 / 102 **AVAILABLE SEPARATE** 

## 16445 N 91ST STREET | SUITE 101/102 | SCOTTSDALE, ARIZONA 85260