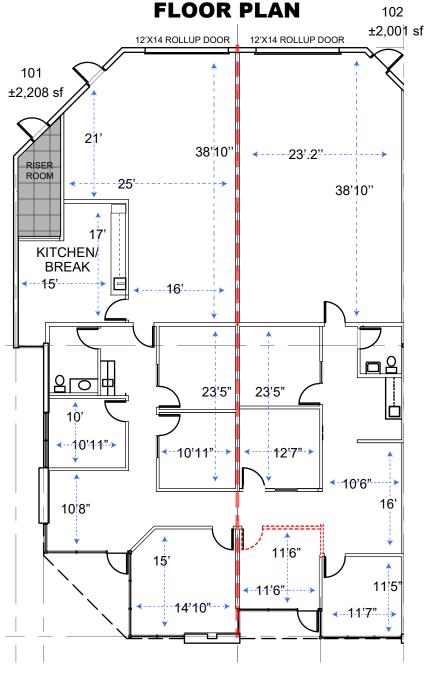

# **PROPERTY DETAILS**

Suites 101/102: ±2,001 - ±4,209 sf Suites available separate or combined

- End Unit
- Multiple private offices
- Two private restrooms
- Large eat in kitchen/break room
- Two (2) secondary kitchenette areas
- Fully A/C including warehouse
- Four (4) skylights in warehouse for abundant natural light
- Two (2) 12'x14' rollup doors
- ±16' clear height (±18' ceilings)

### **NOT TO SCALE**

All information furnished regarding property for sale, rental or financing is from sources deemed reliable, but no warranty or representation is made to the accuracy thereof and same is submitted to errors, omissions, change of price, rental or other conditions, prior to sale, lease or financing or withdrawal without notice. No liability of any kind is to be imposed on the broker herein. This information has been secured from sources deemed reliable, however, we make no warranties as to its accuracy.