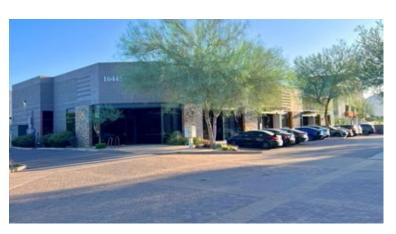

# MCDOWELL MOUNTAIN BUSINESS PARK OFFICE/WAREHOUSE FOR LEASE ±2,001-4,209 SF

16445 N 91ST STREET | SUITE 101/102 | SCOTTSDALE, ARIZONA 85260 I-1 ZONING - LIGHT INDUSTRIAL, CITY OF SCOTTSDALE **END UNIT!** 100% HVAC 16445 105 / 106 101 / 102 **AVAILABLE SEPARATE** 

## 16445 N 91ST STREET | SUITE 101/102 | SCOTTSDALE, ARIZONA 85260

# **PROPERTY DETAILS**

Suites 101/102: ±2,001 - ±4,209 sf Suites available separate or combined

- End Unit
- Multiple private offices
- Two private restrooms
- Large eat in kitchen/break room
- Two (2) secondary kitchenette areas
- Fully A/C including warehouse
- Four (4) skylights in warehouse for abundant natural light
- Two (2) 12'x14' rollup doors
- ±16' clear height (±18' ceilings)